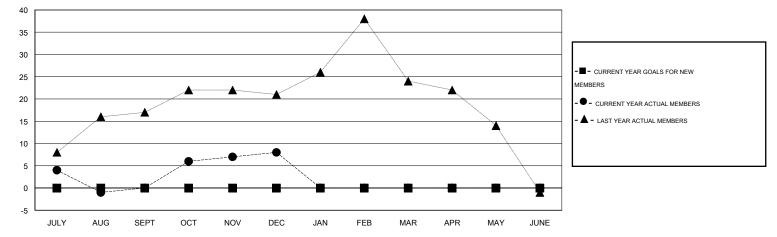

GOALS AND ACTUAL MEMBERS CUMULATIVE

| DROPPED CLUBS: 0 |    | 8 CLUBS OF 26 ADDED 1 OR MORE<br>NEW MEMBERS | GENDER DISTRIBUTION   |                              |     |
|------------------|----|----------------------------------------------|-----------------------|------------------------------|-----|
|                  |    |                                              | MALE                  | 521 (70.22%)<br>221 (29.78%) |     |
| DROPPED MEMBERS  |    |                                              | FEMALE                | 221 (29.76%)                 |     |
| DECEASED         | 1  | ASSESSMENT DATA                              |                       |                              | 125 |
| CLUB CANCELLED   | 0  |                                              |                       |                              | -   |
| OTHER 2          | 20 |                                              |                       |                              | 62  |
| TOTAL            | 21 |                                              | NON-HEAD OF HOUSEHOLD |                              | 63  |